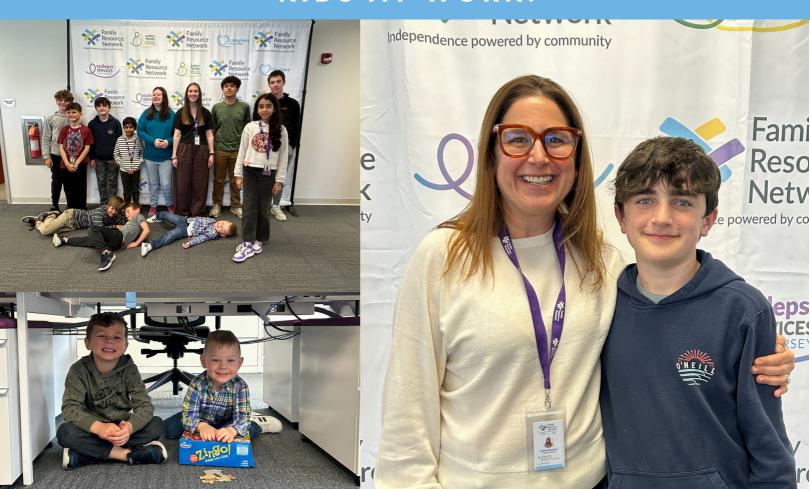

#### **KIDS AT WORK!**

#### **2024 Take Your Child To Work Day was a hit!**

Last month, FRN staff had the opportunity to invite their children to our Millstone Road office for Take Your Child to Work Day!

The day was filled with tons of laughs, fun crafts and games, lots of snacks, and of course....work! Thank you to all the families who participated and to all of our co-workers who played along!

Check out all the photos on social media!

**VIEW PHOTOS** 

Last month, ESNJ trained 1,735 individuals in Seizure Recognition and Response! Since 2020, Epilepsy Services of New Jersey has officially trained more than **119,165 individuals** through on-demand training!